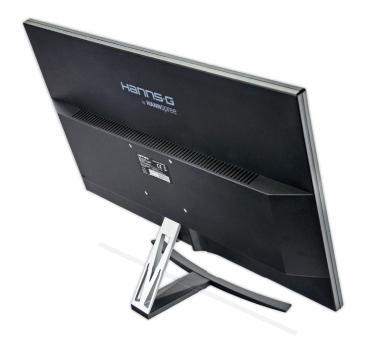

Thanks to a Quad HD resolution, coupled with display enhancing technologies ensuring super wide viewing angles, impressive clarity and true colour, you can enjoy a high quality visual experience for demanding graphic applications every time. The stylish desktop design boasts a contemporary stand with practical tilt ability. Or you can wall mount for eye level compu-

ting, freeing up valuable desk space or complimenting minimal interior design. A host of connectivity options ensure seamless hook up with modern PC and AV equipment.

A complete AV package, twin built-in stereo speakers deliver quality audio for your music, movies, games and for video conferencing, or why not plug in headphones and pump up the volume.