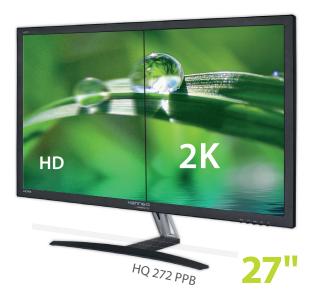

## HIGH PERFORMANCE GRAPHIC COMPUTING

VESA

27" | 2560 x 1440 WQHD | HS-IPS | Ultra-Wide 178° | 1000:1 (Act. 10,000,000:1) | 2 x HDMI, DisplayPort, Mini DisplayPort | Speakers

Work or play the HQ272PPB 2K 27" monitor promises superior picture performance without breaking the bank.

Thanks to a Quad HD resolution, coupled with display enhancing technologies ensuring super wide viewing angles, impressive clarity and true colour, you can enjoy a high quality visual experience for demanding graphic applications every time. The stylish desktop design boasts a contemporary stand with practical tilt ability. Or you can wall mount for eye level compu-