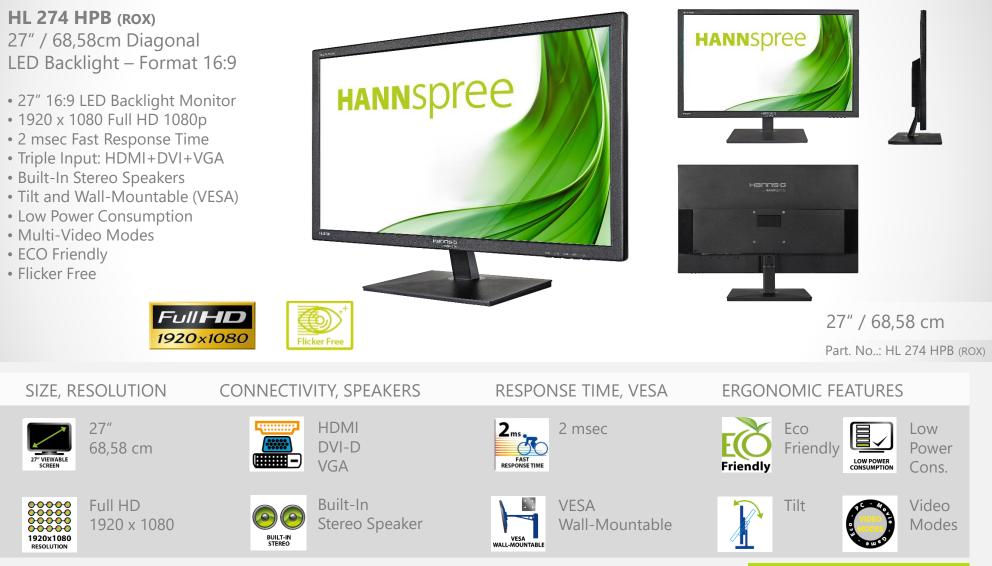

HL 274 HPB

A

42

kWh/annum

27

inch

Hannsig

ENERGIA · EHEPFINA ENEPFEIA · ENERGIJA ENERGY · ENERGIE ENERGI

68,6

cm

2010/1062 - 2017

(**29**) **29** Watt

| VESA Mounting          | 100 x 100 mm                                                                               |  |
|------------------------|--------------------------------------------------------------------------------------------|--|
| Monitor Stand          | Regular Stand                                                                              |  |
| Tilt / Kensington Lock | -5°~20° / Yes                                                                              |  |
| Pivot / Swivel         | No / No                                                                                    |  |
| Controls               | Power, Input / Enter, Bri (+), Vol (-), Menu                                               |  |
| Color                  | Warm, Nature, Cool, User Mode                                                              |  |
| Preset Mode            | PC, Movie, Game, Eco Modes                                                                 |  |
| On Screen Display      | 12 OSD Languages                                                                           |  |
| Flicker Free           | Yes                                                                                        |  |
| Accessory              | Power Cable (1,5m); VGA Cable (1,5m); Audio Cable (1.8m); Warranty Card; Quick Start Guide |  |

| Supplier's Name                    | HANNspree     |
|------------------------------------|---------------|
| Model Name                         | HL274HPB Plus |
| Energy Efficiency Class            | А             |
| Screen Size (Centimetres)          | 68,6          |
| Screen Size (Inches)               | 27,00         |
| On mode power Consumption (W)      | 29            |
| Annual Energy Consumption* (kWh)   | 42            |
| Standby-mode Power Consumption (W) | 0,32          |
| Off-mode Power Consumption (W)     | 0,26          |
| Screen Resolution                  | 1920 x 1080   |