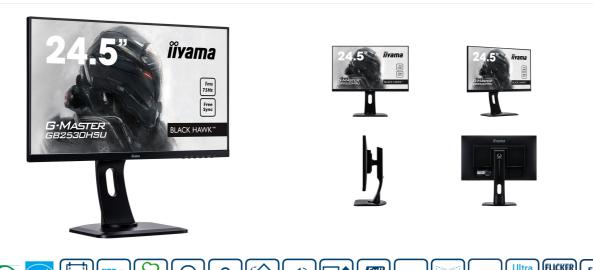

#### Black Hawk - get in the game

Capable of displaying Full HD images at 75Hz, the 24.5" Black Hawk G-MASTER GB2530HSU is the perfect companion in your gaming adventures. Armed with Black Tuner function and FreeSync Technology with a stunning 1 ms response time, the Black Hawk guarantees you will see every tiny detail even in the shadowed screen areas and will be able to respond to the changing situation in an instant. The height adjustable stand with pivot, swivel and tilt functions allows you to perfectly adjust the position of the screen to your preferences. So get comfortable and get in the game! If 24.5" is not enough for you, check out the 27" Black Hawk GB2730HSU-B1.