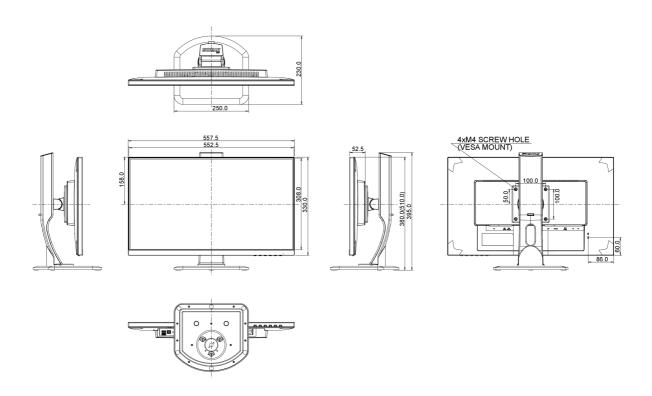

### 04 MECHANICAL

| Display position adjustments | tilt, height, pivot (rotation), swivel |
|------------------------------|----------------------------------------|
| Height adjustment            | 130mm                                  |
| Rotation (PIVOT function)    | 90°                                    |
| Swivel stand                 | 90°; 45° left; 45° right               |
| Tilt angle                   | 22° up; 5° down                        |
| VESA mounting                | 100 x 100mm                            |

# 08 DIMENSIONS / WEIGHT

| Product dimensions W x H x D | 557.5 x 380 (510) x 230mm |
|------------------------------|---------------------------|
| Weight (without box)         | 5.2kg                     |