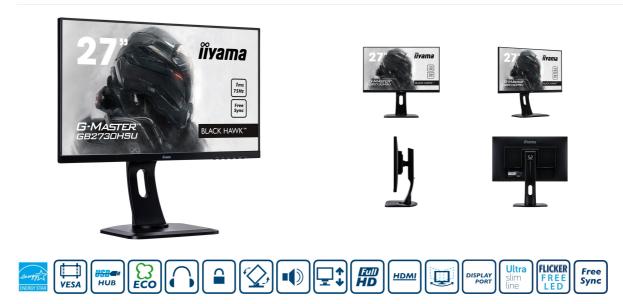

#### Black Hawk - get in the game

Capable of displaying Full HD images at 75Hz, the 27" Black Hawk G-MASTER GB2730HSU is the perfect companion in your gaming adventures. Armed with Black Tuner function and FreeSync Technology with a stunning 1 ms response time, the Black Hawk guarantees you will see every tiny detail even in the shadowed screen areas and will be able to respond to the changing situation in an instant. The height adjustable stand with pivot, swivel and tilt functions allows you to perfectly adjust the position of the screen to your preferences. So get comfortable and get in the game! If 27" is too big for you, check out the 24.5" Black Hawk GB2530HSU-B1.