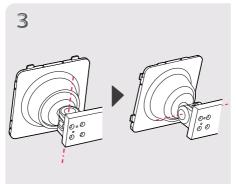

| Change Contents      | ECO Number | Signature | MM/DD/YYYY | Rev. Number             |
|        | *           | Checked : Approved : | -          | Qian Yu   | 06/10/2022 | REV02<br>REV01<br>REV00 |





# LED LCD COMPUTER MONITOR (LED Computer Monitor)

27QP88D 27BP88QD





You can download manuals from the LGE website.

OWNER'S MANUAL AND REGULATORY INFO. are available at <a href="https://www.lg.com/au/support/manuals">https://www.lg.com/au/support/manuals</a>. PLEASE READ SAFETY INFORMATION BEFORE INSTALLATION AND USE. SCAN QR CODE TO ACCESS.









It is recommended that use the supplied components.

















## A-Type









## **B-Type**



























































**(** 













**(** 

**(** 













**(** 



















































**(** 

























- Using a DVI to HDMI / DP (DisplayPort) to HDMI cable may cause compatibility issues.
  The USB port on the product functions as a USB hub.
  Make sure to use the supplied cable. Otherwise, this may cause the device to malfunction.