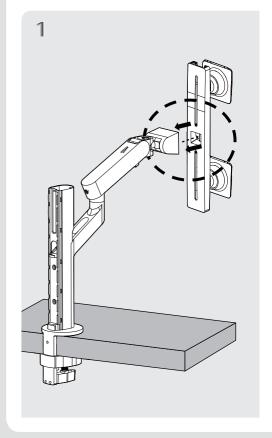

| Change Contents      | ECO Number | Signature | MM/DD/YYYY | Rev. Number             |
|        | *           | Checked : Approved : | -          | Qian Yu   | 06/10/2022 | REV02<br>REV01<br>REV00 |





# LED LCD COMPUTER MONITOR (LED Computer Monitor)

27QP88D 27BP88QD





You can download manuals from the LGE website.

OWNER'S MANUAL AND REGULATORY INFO. are available at <a href="https://www.lg.com/au/support/manuals">https://www.lg.com/au/support/manuals</a>. PLEASE READ SAFETY INFORMATION BEFORE INSTALLATION AND USE. SCAN QR CODE TO ACCESS.









It is recommended that use the supplied components.

















## A-Type









## **B-Type**



























































**(** 













**(** 

**(** 













**(** 



















































**(** 

























- Using a DVI to HDMI / DP (DisplayPort) to HDMI cable may cause compatibility issues.
  The USB port on the product functions as a USB hub.
  Make sure to use the supplied cable. Otherwise, this may cause the device to malfunction.