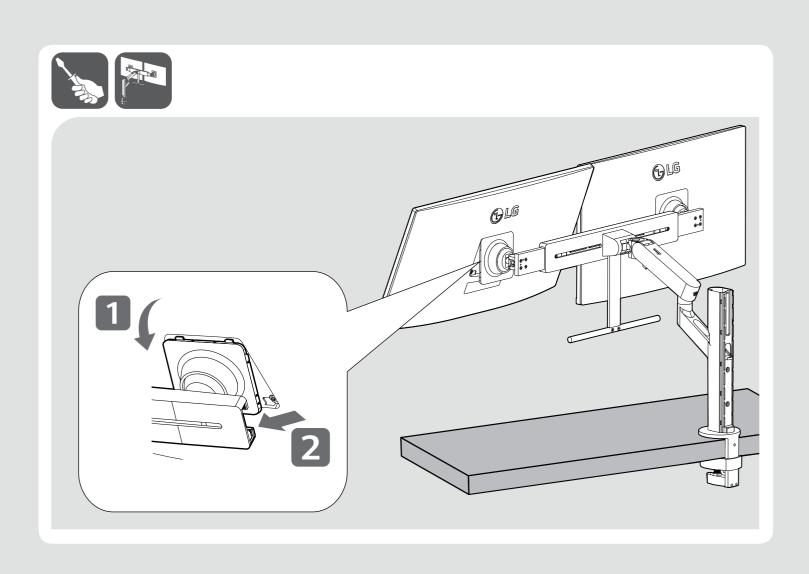

|           |            | KLV00                   |
|        |             | Change Contents      | ECO Number | Signature | MM/DD/YYYY | Rev. Number             |
|        | *           | Checked : Approved : | -          | Qian Yu   | 06/10/2022 | REV02<br>REV01<br>REV00 |





# LED LCD COMPUTER MONITOR (LED Computer Monitor)

27QP88D 27BP88QD





You can download manuals from the LGE website.

OWNER'S MANUAL AND REGULATORY INFO. are available at <a href="https://www.lg.com/au/support/manuals">https://www.lg.com/au/support/manuals</a>. PLEASE READ SAFETY INFORMATION BEFORE INSTALLATION AND USE. SCAN QR CODE TO ACCESS.









It is recommended that use the supplied components.

















## A-Type









## **B-Type**



























































**(** 













**(** 

**(** 













**(** 



















































**(** 

























- Using a DVI to HDMI / DP (DisplayPort) to HDMI cable may cause compatibility issues.
  The USB port on the product functions as a USB hub.
  Make sure to use the supplied cable. Otherwise, this may cause the device to malfunction.