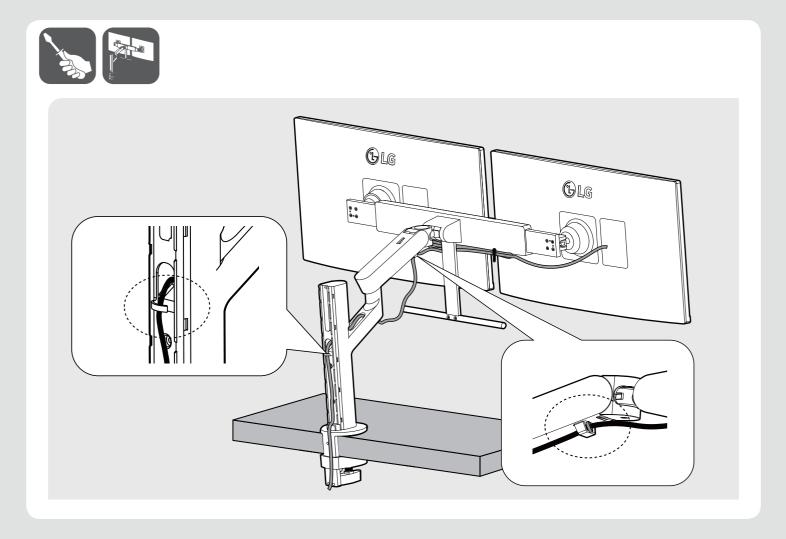

| KLV00                   |
|        |             | Change Contents      | ECO Number | Signature | MM/DD/YYYY | Rev. Number             |
|        | *           | Checked : Approved : | -          | Qian Yu   | 06/10/2022 | REV02<br>REV01<br>REV00 |





# LED LCD COMPUTER MONITOR (LED Computer Monitor)

27QP88D 27BP88QD





You can download manuals from the LGE website.

OWNER'S MANUAL AND REGULATORY INFO. are available at <a href="https://www.lg.com/au/support/manuals">https://www.lg.com/au/support/manuals</a>. PLEASE READ SAFETY INFORMATION BEFORE INSTALLATION AND USE. SCAN QR CODE TO ACCESS.









It is recommended that use the supplied components.

















## A-Type









## **B-Type**



























































**(** 













**(** 

**(** 













**(** 



















































**(** 

























- Using a DVI to HDMI / DP (DisplayPort) to HDMI cable may cause compatibility issues.
  The USB port on the product functions as a USB hub.
  Make sure to use the supplied cable. Otherwise, this may cause the device to malfunction.