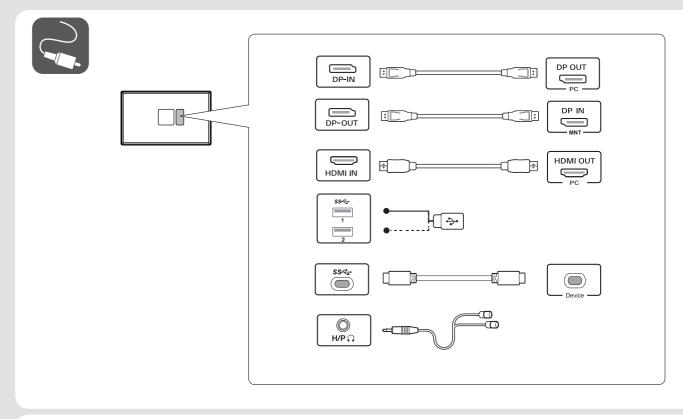

It is recommended that use the supplied components.

## A-Type

## **B-Type**

**(** 

**(** 

**(** 

**(** 

**(** 

- Using a DVI to HDMI / DP (DisplayPort) to HDMI cable may cause compatibility issues.
  The USB port on the product functions as a USB hub.
  Make sure to use the supplied cable. Otherwise, this may cause the device to malfunction.