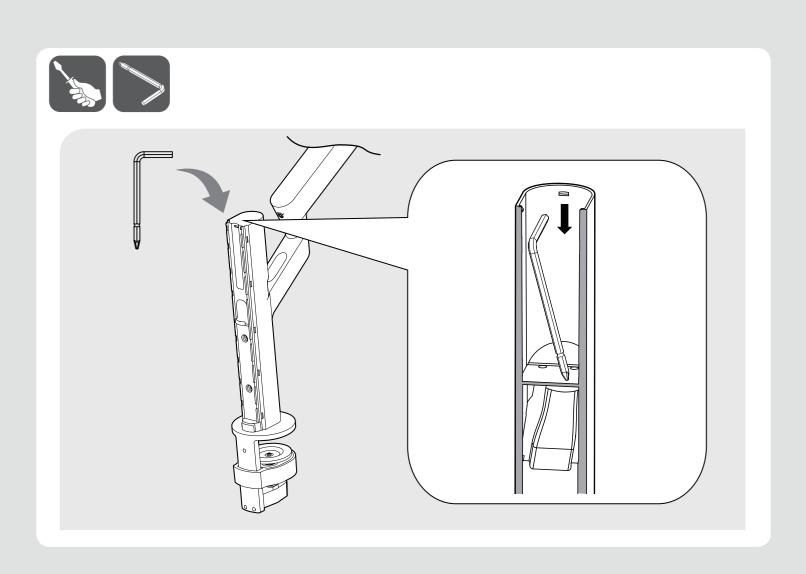

#### 5. Changes

|        |             |                      |            |           |            | J. Changes              |
|--------|-------------|----------------------|------------|-----------|------------|-------------------------|
|        |             |                      |            |           |            | REV07                   |
|        |             |                      |            |           |            | REV06                   |
|        |             |                      |            |           |            | REV05                   |
|        |             |                      |            |           |            | REV04                   |
|        |             |                      |            |           |            | REV03                   |
|        |             |                      |            |           |            | REV02                   |
|        |             | Update screw picture | ENMM600440 | Qian Yu   | 06/23/2022 | REV01                   |
|        | Qian Yu     | Checked :            |            | Qian Yu   | 06/10/2022 | DEV/00                  |
| Venxiu | Chao Wenxiu | Approved :           | -          |           |            | KLV00                   |
|        |             | Change Contents      | ECO Number | Signature | MM/DD/YYYY | Rev. Number             |
|        | *           | Checked : Approved : | -          | Qian Yu   | 06/10/2022 | REV02<br>REV01<br>REV00 |