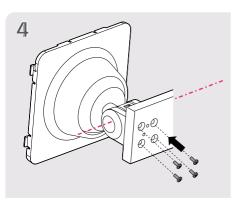

| Change Contents      | ECO Number | Signature | MM/DD/YYYY | Rev. Number             |
|        | *           | Checked : Approved : | -          | Qian Yu   | 06/10/2022 | REV02<br>REV01<br>REV00 |





# LED LCD COMPUTER MONITOR (LED Computer Monitor)

27QP88D 27BP88QD





You can download manuals from the LGE website.

OWNER'S MANUAL AND REGULATORY INFO. are available at <a href="https://www.lg.com/au/support/manuals">https://www.lg.com/au/support/manuals</a>. PLEASE READ SAFETY INFORMATION BEFORE INSTALLATION AND USE. SCAN QR CODE TO ACCESS.









It is recommended that use the supplied components.

















## A-Type









## **B-Type**



























































**(** 













**(** 

**(** 













**(** 



















































**(** 

























- Using a DVI to HDMI / DP (DisplayPort) to HDMI cable may cause compatibility issues.
  The USB port on the product functions as a USB hub.
  Make sure to use the supplied cable. Otherwise, this may cause the device to malfunction.