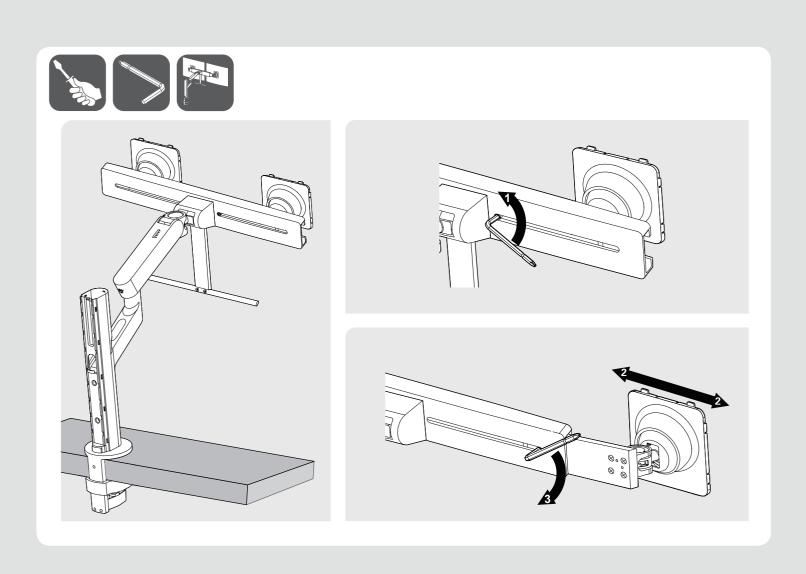

|           |            | KLV00                   |
|        |             | Change Contents      | ECO Number | Signature | MM/DD/YYYY | Rev. Number             |
|        | *           | Checked : Approved : | -          | Qian Yu   | 06/10/2022 | REV02<br>REV01<br>REV00 |





# LED LCD COMPUTER MONITOR (LED Computer Monitor)

27QP88D 27BP88QD





You can download manuals from the LGE website.

OWNER'S MANUAL AND REGULATORY INFO. are available at <a href="https://www.lg.com/au/support/manuals">https://www.lg.com/au/support/manuals</a>. PLEASE READ SAFETY INFORMATION BEFORE INSTALLATION AND USE. SCAN QR CODE TO ACCESS.









It is recommended that use the supplied components.

















## A-Type









## **B-Type**



























































**(** 













**(** 

**(** 













**(** 



















































**(** 

























- Using a DVI to HDMI / DP (DisplayPort) to HDMI cable may cause compatibility issues.
  The USB port on the product functions as a USB hub.
  Make sure to use the supplied cable. Otherwise, this may cause the device to malfunction.