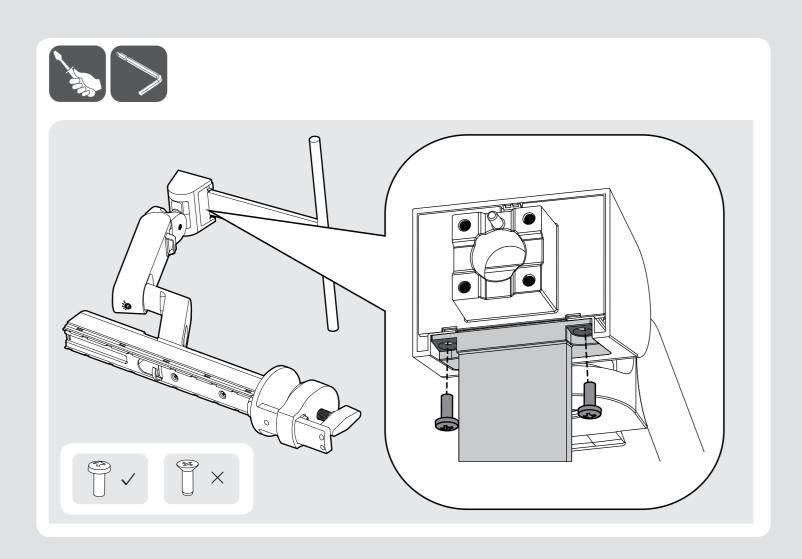

:           | -          |           |            | KLV00                   |
|        |             | Change Contents      | ECO Number | Signature | MM/DD/YYYY | Rev. Number             |
|        | *           | Checked : Approved : | -          | Qian Yu   | 06/10/2022 | REV02<br>REV01<br>REV00 |





# LED LCD COMPUTER MONITOR (LED Computer Monitor)

27QP88D 27BP88QD





You can download manuals from the LGE website.

OWNER'S MANUAL AND REGULATORY INFO. are available at <a href="https://www.lg.com/au/support/manuals">https://www.lg.com/au/support/manuals</a>. PLEASE READ SAFETY INFORMATION BEFORE INSTALLATION AND USE. SCAN QR CODE TO ACCESS.









It is recommended that use the supplied components.

















## A-Type









## **B-Type**



























































**(** 













**(** 

**(** 













**(** 



















































**(** 

























- Using a DVI to HDMI / DP (DisplayPort) to HDMI cable may cause compatibility issues.
  The USB port on the product functions as a USB hub.
  Make sure to use the supplied cable. Otherwise, this may cause the device to malfunction.