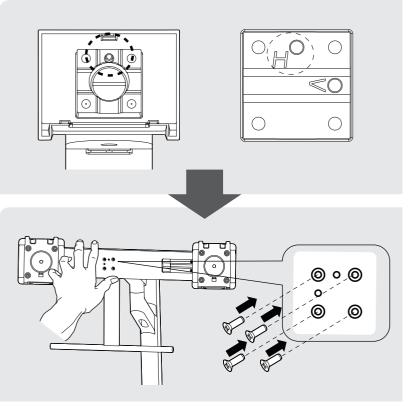

| -          |           |            | KLV00                   |
|        |             | Change Contents      | ECO Number | Signature | MM/DD/YYYY | Rev. Number             |
|        | *           | Checked : Approved : | -          | Qian Yu   | 06/10/2022 | REV02<br>REV01<br>REV00 |





# LED LCD COMPUTER MONITOR (LED Computer Monitor)

27QP88D 27BP88QD





You can download manuals from the LGE website.

OWNER'S MANUAL AND REGULATORY INFO. are available at <a href="https://www.lg.com/au/support/manuals">https://www.lg.com/au/support/manuals</a>. PLEASE READ SAFETY INFORMATION BEFORE INSTALLATION AND USE. SCAN QR CODE TO ACCESS.









It is recommended that use the supplied components.

















## A-Type









## **B-Type**



























































**(** 













**(** 

**(** 













**(** 



















































**(** 

























- Using a DVI to HDMI / DP (DisplayPort) to HDMI cable may cause compatibility issues.
  The USB port on the product functions as a USB hub.
  Make sure to use the supplied cable. Otherwise, this may cause the device to malfunction.