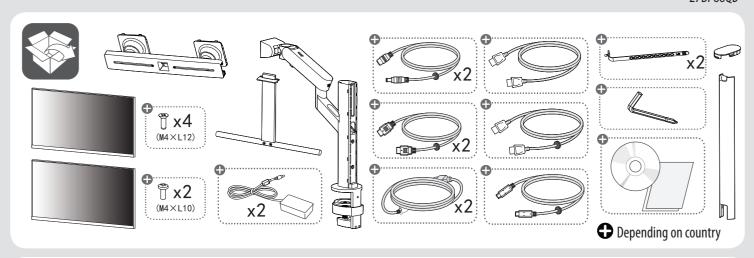

It is recommended that use the supplied components.

## A-Type

## **B-Type**

**(** 

**(** 

**(** 

**(** 

**(** 

- Using a DVI to HDMI / DP (DisplayPort) to HDMI cable may cause compatibility issues.
  The USB port on the product functions as a USB hub.
  Make sure to use the supplied cable. Otherwise, this may cause the device to malfunction.