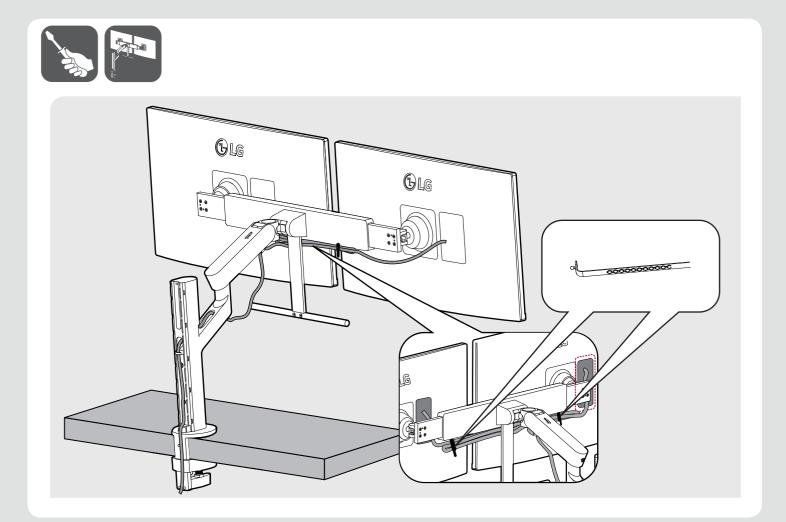

| KLV00                   |
|        |             | Change Contents      | ECO Number | Signature | MM/DD/YYYY | Rev. Number             |
|        | *           | Checked : Approved : | -          | Qian Yu   | 06/10/2022 | REV02<br>REV01<br>REV00 |





# LED LCD COMPUTER MONITOR (LED Computer Monitor)

27QP88D 27BP88QD





You can download manuals from the LGE website.

OWNER'S MANUAL AND REGULATORY INFO. are available at <a href="https://www.lg.com/au/support/manuals">https://www.lg.com/au/support/manuals</a>. PLEASE READ SAFETY INFORMATION BEFORE INSTALLATION AND USE. SCAN QR CODE TO ACCESS.









It is recommended that use the supplied components.

















## A-Type









## **B-Type**



























































**(** 













**(** 

**(** 













**(** 



















































**(** 

























- Using a DVI to HDMI / DP (DisplayPort) to HDMI cable may cause compatibility issues.
  The USB port on the product functions as a USB hub.
  Make sure to use the supplied cable. Otherwise, this may cause the device to malfunction.