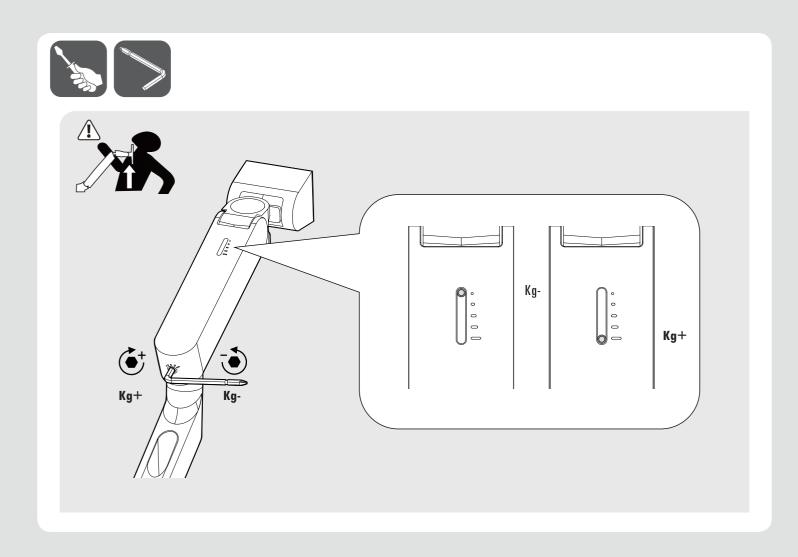

#### 5. Changes

|        |             |                      |            |           |            | J. Changes              |
|--------|-------------|----------------------|------------|-----------|------------|-------------------------|
|        |             |                      |            |           |            | REV07                   |
|        |             |                      |            |           |            | REV06                   |
|        |             |                      |            |           |            | REV05                   |
|        |             |                      |            |           |            | REV04                   |
|        |             |                      |            |           |            | REV03                   |
|        |             |                      |            |           |            | REV02                   |
|        |             | Update screw picture | ENMM600440 | Qian Yu   | 06/23/2022 | REV01                   |
|        | Qian Yu     | Checked :            |            | Qian Yu   | 06/10/2022 | DEV/00                  |
| Venxiu | Chao Wenxiu | Approved :           | -          |           |            | KLV00                   |
|        |             | Change Contents      | ECO Number | Signature | MM/DD/YYYY | Rev. Number             |
|        | *           | Checked : Approved : | -          | Qian Yu   | 06/10/2022 | REV02<br>REV01<br>REV00 |