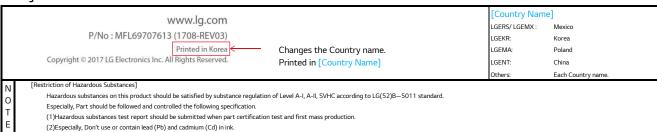

### Printing Specification

#### 1. Model Description

| Γ | Model/Item Name | : 27QP88D/27BP88QD | Brand name | : LG  | Part number       | MBM67508705 |  |
|---|-----------------|--------------------|------------|-------|-------------------|-------------|--|
| ı | Suffix          | : AU               | Product    | : MNT | (Revision number) | (REV01)     |  |

#### 2. Printing Specification

#### 3. Pagination sheet

6. Language

: ENG (1)



#### 4. Origin Notification



#### 5. Changes

|        |             |                      |            |           |            | J. Changes              |
|--------|-------------|----------------------|------------|-----------|------------|-------------------------|
|        |             |                      |            |           |            | REV07                   |
|        |             |                      |            |           |            | REV06                   |
|        |             |                      |            |           |            | REV05                   |
|        |             |                      |            |           |            | REV04                   |
|        |             |                      |            |           |            | REV03