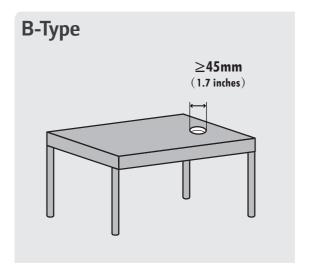

## **B-Type**

**(** 

**(** 

**(** 

**(** 

**(** 

- Using a DVI to HDMI / DP (DisplayPort) to HDMI cable may cause compatibility issues.
  The USB port on the product functions as a USB hub.
  Make sure to use the supplied cable. Otherwise, this may cause the device to malfunction.