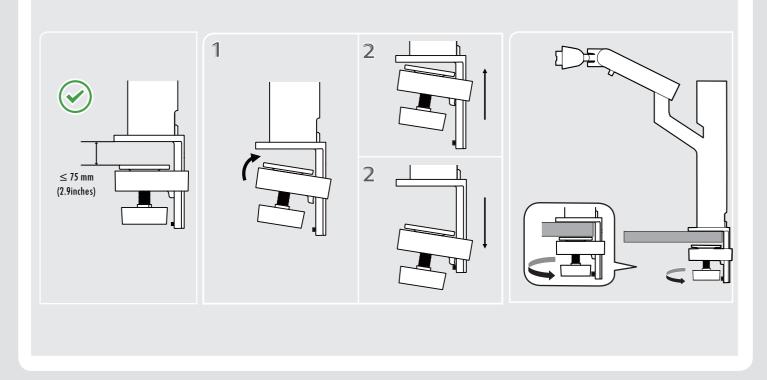

0                  |
| Venxiu | Chao Wenxiu | Approved :           | -          |           |            | KLV00                   |
|        |             | Change Contents      | ECO Number | Signature | MM/DD/YYYY | Rev. Number             |
|        | *           | Checked : Approved : | -          | Qian Yu   | 06/10/2022 | REV02<br>REV01<br>REV00 |





# LED LCD COMPUTER MONITOR (LED Computer Monitor)

27QP88D 27BP88QD





You can download manuals from the LGE website.

OWNER'S MANUAL AND REGULATORY INFO. are available at <a href="https://www.lg.com/au/support/manuals">https://www.lg.com/au/support/manuals</a>. PLEASE READ SAFETY INFORMATION BEFORE INSTALLATION AND USE. SCAN QR CODE TO ACCESS.









It is recommended that use the supplied components.

















## A-Type









## **B-Type**



























































**(** 













**(** 

**(** 













**(** 



















































**(** 

























- Using a DVI to HDMI / DP (DisplayPort) to HDMI cable may cause compatibility issues.
  The USB port on the product functions as a USB hub.
  Make sure to use the supplied cable. Otherwise, this may cause the device to malfunction.