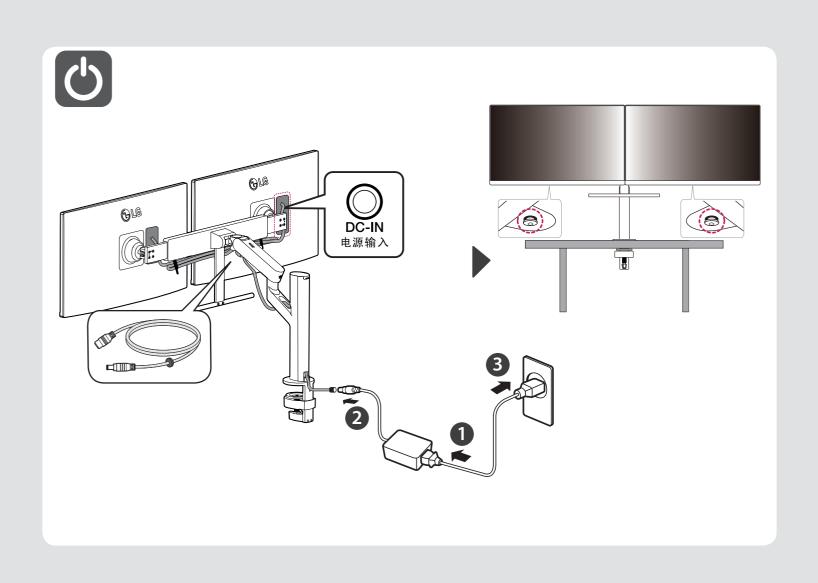

# LED LCD COMPUTER MONITOR (LED Computer Monitor)

27QP88D 27BP88QD

You can download manuals from the LGE website.

OWNER'S MANUAL AND REGULATORY INFO. are available at <a href="https://www.lg.com/au/support/manuals">https://www.lg.com/au/support/manuals</a>. PLEASE READ SAFETY INFORMATION BEFORE INSTALLATION AND USE. SCAN QR CODE TO ACCESS.