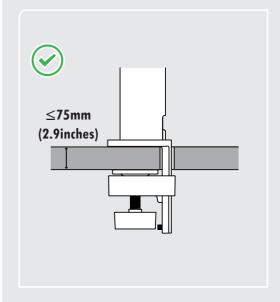

Venxiu | Chao Wenxiu | Approved :           | -          |           |            | KLV00                   |
|        |             | Change Contents      | ECO Number | Signature | MM/DD/YYYY | Rev. Number             |
|        | *           | Checked : Approved : | -          | Qian Yu   | 06/10/2022 | REV02<br>REV01<br>REV00 |





# LED LCD COMPUTER MONITOR (LED Computer Monitor)

27QP88D 27BP88QD





You can download manuals from the LGE website.

OWNER'S MANUAL AND REGULATORY INFO. are available at <a href="https://www.lg.com/au/support/manuals">https://www.lg.com/au/support/manuals</a>. PLEASE READ SAFETY INFORMATION BEFORE INSTALLATION AND USE. SCAN QR CODE TO ACCESS.









It is recommended that use the supplied components.

















## A-Type









## **B-Type**



























































**(** 













**(** 

**(** 













**(** 



















































**(** 

























- Using a DVI to HDMI / DP (DisplayPort) to HDMI cable may cause compatibility issues.
  The USB port on the product functions as a USB hub.
  Make sure to use the supplied cable. Otherwise, this may cause the device to malfunction.