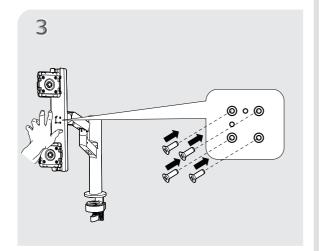

Change Contents      | ECO Number | Signature | MM/DD/YYYY | Rev. Number             |
|        | *           | Checked : Approved : | -          | Qian Yu   | 06/10/2022 | REV02<br>REV01<br>REV00 |





# LED LCD COMPUTER MONITOR (LED Computer Monitor)

27QP88D 27BP88QD





You can download manuals from the LGE website.

OWNER'S MANUAL AND REGULATORY INFO. are available at <a href="https://www.lg.com/au/support/manuals">https://www.lg.com/au/support/manuals</a>. PLEASE READ SAFETY INFORMATION BEFORE INSTALLATION AND USE. SCAN QR CODE TO ACCESS.









It is recommended that use the supplied components.

















## A-Type









## **B-Type**



























































**(** 













**(** 

**(** 













**(** 



















































**(** 

























- Using a DVI to HDMI / DP (DisplayPort) to HDMI cable may cause compatibility issues.
  The USB port on the product functions as a USB hub.
  Make sure to use the supplied cable. Otherwise, this may cause the device to malfunction.