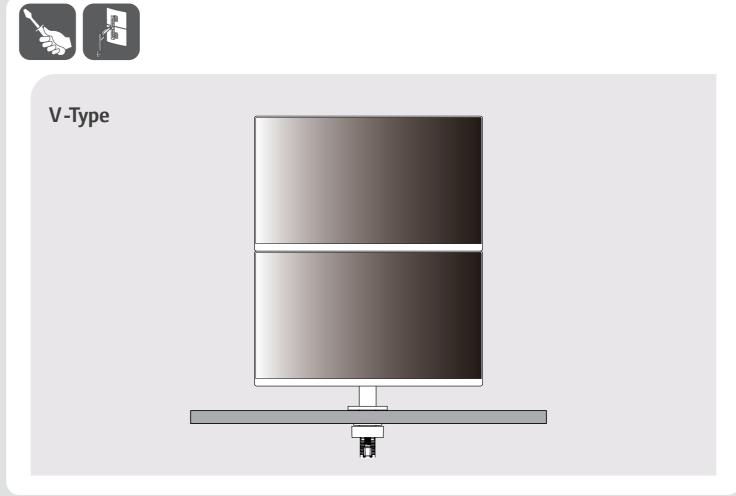

It is recommended that use the supplied components.

## **B-Type**

**(** 

**(** 

**(** 

**(** 

**(** 

- Using a DVI to HDMI / DP (DisplayPort) to HDMI cable may cause compatibility issues.
  The USB port on the product functions as a USB hub.
  Make sure to use the supplied cable. Otherwise, this may cause the device to malfunction.