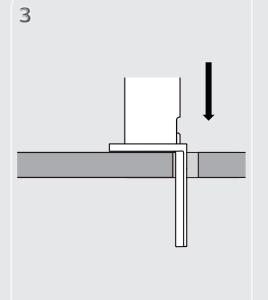

nxiu | Approved :           | -          |           |            | KLV00                   |
|        |             | Change Contents      | ECO Number | Signature | MM/DD/YYYY | Rev. Number             |
|        | *           | Checked : Approved : | -          | Qian Yu   | 06/10/2022 | REV02<br>REV01<br>REV00 |





# LED LCD COMPUTER MONITOR (LED Computer Monitor)

27QP88D 27BP88QD





You can download manuals from the LGE website.

OWNER'S MANUAL AND REGULATORY INFO. are available at <a href="https://www.lg.com/au/support/manuals">https://www.lg.com/au/support/manuals</a>. PLEASE READ SAFETY INFORMATION BEFORE INSTALLATION AND USE. SCAN QR CODE TO ACCESS.









It is recommended that use the supplied components.

















## A-Type









## **B-Type**



























































**(** 













**(** 

**(** 













**(** 



















































**(** 

























- Using a DVI to HDMI / DP (DisplayPort) to HDMI cable may cause compatibility issues.
  The USB port on the product functions as a USB hub.
  Make sure to use the supplied cable. Otherwise, this may cause the device to malfunction.