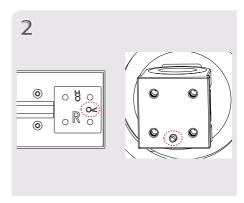

|             | Change Contents      | ECO Number | Signature | MM/DD/YYYY | Rev. Number             |
|        | *           | Checked : Approved : | -          | Qian Yu   | 06/10/2022 | REV02<br>REV01<br>REV00 |





# LED LCD COMPUTER MONITOR (LED Computer Monitor)

27QP88D 27BP88QD





You can download manuals from the LGE website.

OWNER'S MANUAL AND REGULATORY INFO. are available at <a href="https://www.lg.com/au/support/manuals">https://www.lg.com/au/support/manuals</a>. PLEASE READ SAFETY INFORMATION BEFORE INSTALLATION AND USE. SCAN QR CODE TO ACCESS.









It is recommended that use the supplied components.

















## A-Type









## **B-Type**



























































**(** 













**(** 

**(** 













**(** 



















































**(** 

























- Using a DVI to HDMI / DP (DisplayPort) to HDMI cable may cause compatibility issues.
  The USB port on the product functions as a USB hub.
  Make sure to use the supplied cable. Otherwise, this may cause the device to malfunction.