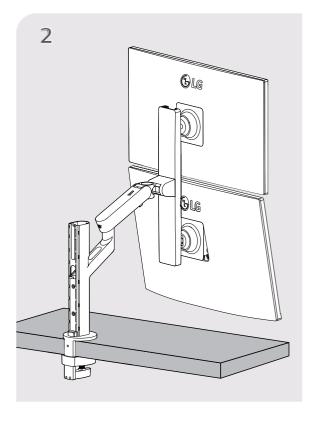

| ECO Number | Signature | MM/DD/YYYY | Rev. Number             |
|        | *           | Checked : Approved : | -          | Qian Yu   | 06/10/2022 | REV02<br>REV01<br>REV00 |





# LED LCD COMPUTER MONITOR (LED Computer Monitor)

27QP88D 27BP88QD





You can download manuals from the LGE website.

OWNER'S MANUAL AND REGULATORY INFO. are available at <a href="https://www.lg.com/au/support/manuals">https://www.lg.com/au/support/manuals</a>. PLEASE READ SAFETY INFORMATION BEFORE INSTALLATION AND USE. SCAN QR CODE TO ACCESS.









It is recommended that use the supplied components.

















## A-Type









## **B-Type**



























































**(** 













**(** 

**(** 













**(** 



















































**(** 

























- Using a DVI to HDMI / DP (DisplayPort) to HDMI cable may cause compatibility issues.
  The USB port on the product functions as a USB hub.
  Make sure to use the supplied cable. Otherwise, this may cause the device to malfunction.