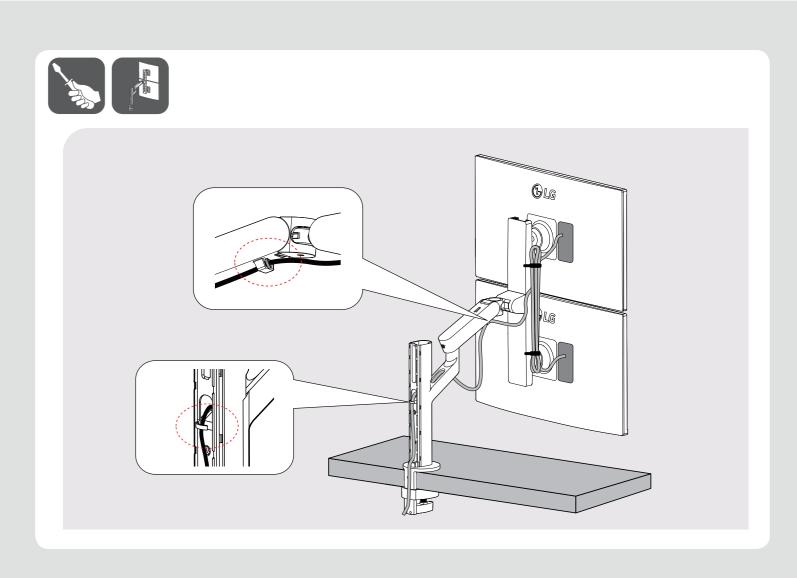

| ECO Number | Signature | MM/DD/YYYY | Rev. Number             |
|        | *           | Checked : Approved : | -          | Qian Yu   | 06/10/2022 | REV02<br>REV01<br>REV00 |





# LED LCD COMPUTER MONITOR (LED Computer Monitor)

27QP88D 27BP88QD





You can download manuals from the LGE website.

OWNER'S MANUAL AND REGULATORY INFO. are available at <a href="https://www.lg.com/au/support/manuals">https://www.lg.com/au/support/manuals</a>. PLEASE READ SAFETY INFORMATION BEFORE INSTALLATION AND USE. SCAN QR CODE TO ACCESS.









It is recommended that use the supplied components.

















## A-Type









## **B-Type**



























































**(** 













**(** 

**(** 













**(** 



















































**(** 

























- Using a DVI to HDMI / DP (DisplayPort) to HDMI cable may cause compatibility issues.
  The USB port on the product functions as a USB hub.
  Make sure to use the supplied cable. Otherwise, this may cause the device to malfunction.