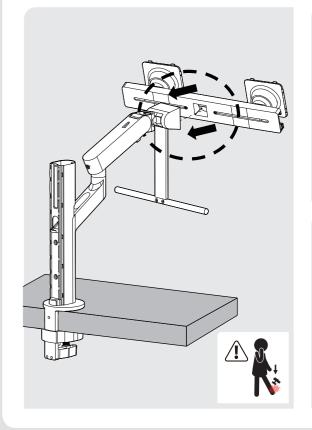

| -          |           |            | KLV00                   |
|        |             | Change Contents      | ECO Number | Signature | MM/DD/YYYY | Rev. Number             |
|        | *           | Checked : Approved : | -          | Qian Yu   | 06/10/2022 | REV02<br>REV01<br>REV00 |





# LED LCD COMPUTER MONITOR (LED Computer Monitor)

27QP88D 27BP88QD





You can download manuals from the LGE website.

OWNER'S MANUAL AND REGULATORY INFO. are available at <a href="https://www.lg.com/au/support/manuals">https://www.lg.com/au/support/manuals</a>. PLEASE READ SAFETY INFORMATION BEFORE INSTALLATION AND USE. SCAN QR CODE TO ACCESS.









It is recommended that use the supplied components.

















## A-Type









## **B-Type**



























































**(** 













**(** 

**(** 













**(** 



















































**(** 

























- Using a DVI to HDMI / DP (DisplayPort) to HDMI cable may cause compatibility issues.
  The USB port on the product functions as a USB hub.
  Make sure to use the supplied cable. Otherwise, this may cause the device to malfunction.