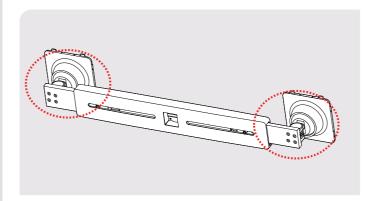

|             | Change Contents      | ECO Number | Signature | MM/DD/YYYY | Rev. Number             |
|        | *           | Checked : Approved : | -          | Qian Yu   | 06/10/2022 | REV02<br>REV01<br>REV00 |





# LED LCD COMPUTER MONITOR (LED Computer Monitor)

27QP88D 27BP88QD





You can download manuals from the LGE website.

OWNER'S MANUAL AND REGULATORY INFO. are available at <a href="https://www.lg.com/au/support/manuals">https://www.lg.com/au/support/manuals</a>. PLEASE READ SAFETY INFORMATION BEFORE INSTALLATION AND USE. SCAN QR CODE TO ACCESS.









It is recommended that use the supplied components.

















## A-Type









## **B-Type**



























































**(** 













**(** 

**(** 













**(** 



















































**(** 

























- Using a DVI to HDMI / DP (DisplayPort) to HDMI cable may cause compatibility issues.
  The USB port on the product functions as a USB hub.
  Make sure to use the supplied cable. Otherwise, this may cause the device to malfunction.