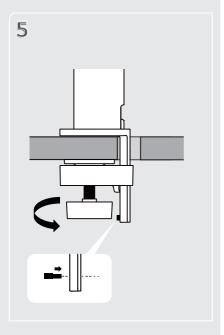

| Approved :           | -          |           |            | KLV00                   |
|        |             | Change Contents      | ECO Number | Signature | MM/DD/YYYY | Rev. Number             |
|        | *           | Checked : Approved : | -          | Qian Yu   | 06/10/2022 | REV02<br>REV01<br>REV00 |





# LED LCD COMPUTER MONITOR (LED Computer Monitor)

27QP88D 27BP88QD





You can download manuals from the LGE website.

OWNER'S MANUAL AND REGULATORY INFO. are available at <a href="https://www.lg.com/au/support/manuals">https://www.lg.com/au/support/manuals</a>. PLEASE READ SAFETY INFORMATION BEFORE INSTALLATION AND USE. SCAN QR CODE TO ACCESS.









It is recommended that use the supplied components.

















## A-Type









## **B-Type**



























































**(** 













**(** 

**(** 













**(** 



















































**(** 

























- Using a DVI to HDMI / DP (DisplayPort) to HDMI cable may cause compatibility issues.
  The USB port on the product functions as a USB hub.
  Make sure to use the supplied cable. Otherwise, this may cause the device to malfunction.