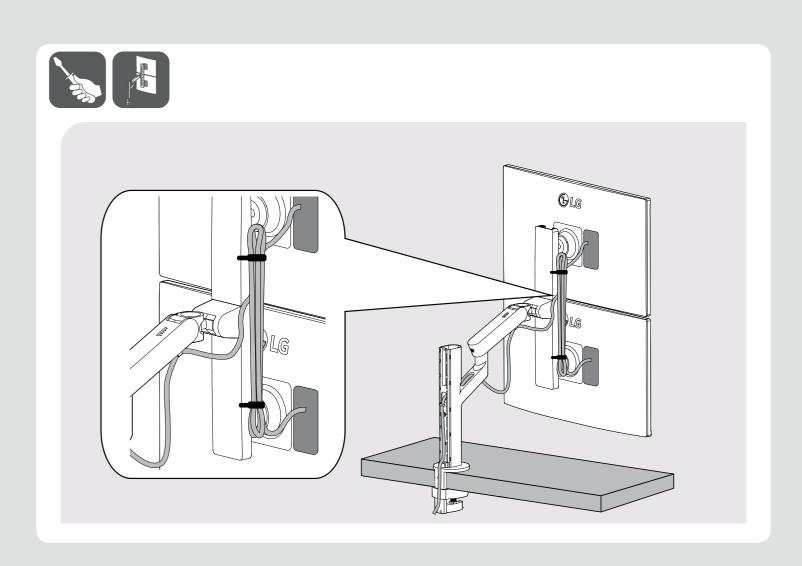

Number | Signature | MM/DD/YYYY | Rev. Number             |
|        | *           | Checked : Approved : | -          | Qian Yu   | 06/10/2022 | REV02<br>REV01<br>REV00 |





# LED LCD COMPUTER MONITOR (LED Computer Monitor)

27QP88D 27BP88QD





You can download manuals from the LGE website.

OWNER'S MANUAL AND REGULATORY INFO. are available at <a href="https://www.lg.com/au/support/manuals">https://www.lg.com/au/support/manuals</a>. PLEASE READ SAFETY INFORMATION BEFORE INSTALLATION AND USE. SCAN QR CODE TO ACCESS.









It is recommended that use the supplied components.

















## A-Type









## **B-Type**



























































**(** 













**(** 

**(** 













**(** 



















































**(** 

























- Using a DVI to HDMI / DP (DisplayPort) to HDMI cable may cause compatibility issues.
  The USB port on the product functions as a USB hub.
  Make sure to use the supplied cable. Otherwise, this may cause the device to malfunction.