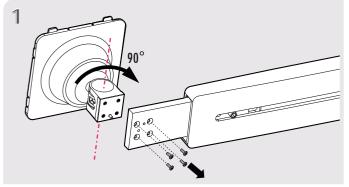

|             | Change Contents      | ECO Number | Signature | MM/DD/YYYY | Rev. Number             |
|        | *           | Checked : Approved : | -          | Qian Yu   | 06/10/2022 | REV02<br>REV01<br>REV00 |





# LED LCD COMPUTER MONITOR (LED Computer Monitor)

27QP88D 27BP88QD





You can download manuals from the LGE website.

OWNER'S MANUAL AND REGULATORY INFO. are available at <a href="https://www.lg.com/au/support/manuals">https://www.lg.com/au/support/manuals</a>. PLEASE READ SAFETY INFORMATION BEFORE INSTALLATION AND USE. SCAN QR CODE TO ACCESS.









It is recommended that use the supplied components.

















## A-Type









## **B-Type**



























































**(** 













**(** 

**(** 













**(** 



















































**(** 

























- Using a DVI to HDMI / DP (DisplayPort) to HDMI cable may cause compatibility issues.
  The USB port on the product functions as a USB hub.
  Make sure to use the supplied cable. Otherwise, this may cause the device to malfunction.