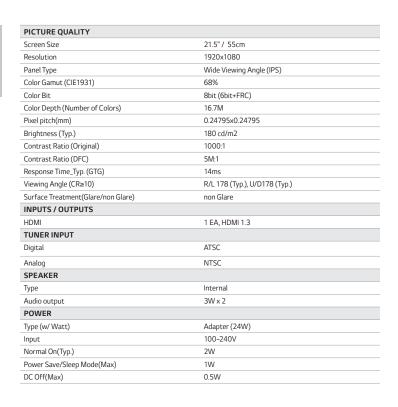

## 22LJ4540

22" IPS Full HD TV

22"

\* Class size: See below for details.

22-inch (1720x1080) TV
Full HD IPS
Triple XD Engine
Eye Comfort Mode
Smart Energy Saving

| HDCP                          | Yes                                                                                                                                                                                              |
|-------------------------------|--------------------------------------------------------------------------------------------------------------------------------------------------------------------------------------------------|
| Remote Control                | Yes                                                                                                                                                                                              |
| Caption                       | Yes                                                                                                                                                                                              |
| Flicker Safe                  | Yes                                                                                                                                                                                              |
| Eye Comfort Mode              | Yes                                                                                                                                                                                              |
| Smart Energy Saving           | Yes                                                                                                                                                                                              |
| Motion Eye Care               | Yes                                                                                                                                                                                              |
| Auto / Manual Clock           | Yes                                                                                                                                                                                              |
| On/ Off Time                  | Yes                                                                                                                                                                                              |
| Sleep Timer                   | Yes                                                                                                                                                                                              |
| Auto Off / Auto Sleep         | Yes                                                                                                                                                                                              |
| Picture Mode                  | Vivid/Standard/APS/Cinema/Sport/Game/Expert1/<br>Expert2                                                                                                                                         |
| Triple XD engine              | Yes                                                                                                                                                                                              |
| ARC-PC                        | 16:9, 4:3                                                                                                                                                                                        |
| ARC-Video                     | 16:9 - DTV, ATV, HDMI Just Scan – DTV, HDMI (720p†) Original - DTV, ATV, HDMI Full Wide - DTV, ATV 4:3 - DTV, ATV, HDMI 14:9 - DTV, ATV, HDMI Zoom - DTV, ATV, HDMI Cinema Zoom - DTV, ATV, HDMI |
| WALL MOUNT                    |                                                                                                                                                                                                  |
| VESA                          | 75x75                                                                                                                                                                                            |
| STANDARD                      |                                                                                                                                                                                                  |
| UL/cUL                        | Yes                                                                                                                                                                                              |
| FCC-B                         | Yes                                                                                                                                                                                              |
| EPA                           | Yes                                                                                                                                                                                              |
| ACCESSORY                     |                                                                                                                                                                                                  |
| Remote Controller             | Yes                                                                                                                                                                                              |
| DIMENSIONS/ WEIGHTS           |                                                                                                                                                                                                  |
| Product with Stand (WxHxD)    | 20.0" x 5.8" x 14.1                                                                                                                                                                              |
| Product without Stand (WxHxD) | 20.0" x 2.1" x 12.5"                                                                                                                                                                             |
| Shipping Size (WxHxD)         | 26.0" x 15.0" x 5.0"                                                                                                                                                                             |
| Product Weight with Stand     | 6.6 lbs                                                                                                                                                                                          |
| Product Weight without Stand  | 6.4 lbs                                                                                                                                                                                          |
| Shipping Weight               | 9.3 lbs                                                                                                                                                                                          |
| LIMITED WARRANTY / UPC        |                                                                                                                                                                                                  |
| Limited Warranty              | 1 Year Parts and Labor                                                                                                                                                                           |
| UPC                           | 719192608979                                                                                                                                                                                     |
| Country of Origin             | Mexico                                                                                                                                                                                           |
|                               |                                                                                                                                                                                                  |