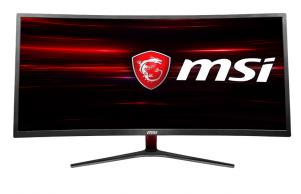

## UWQHD with Ultra-Wide Display

Optimize your gaming experience & see every detail in crystal clarity with 21:9 UWQHD (3440 x 1440) resolution.

Display and view dual contents simultaneously with multiscreen functionality.