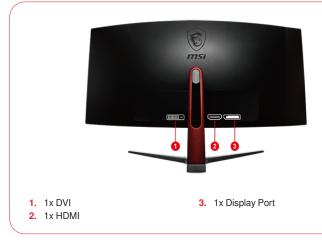

# CONNECTIONS

**Display Colors** 16.7M DCI-P3 / sRGB NA/110% 1x DP 1X HDMI (2.0) 1xDVI **VESA Mounting** MSI VESA Kit supports (optinal) 75x75mm or 100x100mm MSI OSD navigation Internal Adaptor 100~240V, 50~60Hz Signal Frequency 30 to 144KHz(H) 48 to 100Hz(V) Adjustment (Tilt) -5° ~ 15° Dimension (W x H x D) 818.4 x 452 x 197.8 mm / 32.22 x 7.78 x 17.8 inch