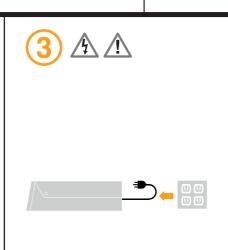

## DANGER

To avoid shock hazard:

- Do not remove the covers.
- Do not operate this product unless the stand is attached.
- Do not connect or disconnect this product during an electrical storm.
- The power cord plug must be connected to a properly wired and grounded power outlet.
- Any equipment to which this product will be attached must also be connected to properly wired and grounded power outlets.
- To isolate the monitor from the electrical supply, you must remove the plug from the power outlet. The power outlet should be easily!accessible.