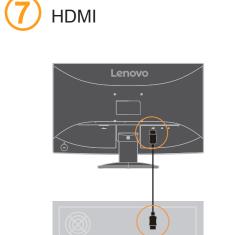

The drivers and files for this monitor can be downloaded from www.lenovo.com/support/D24\_10 or scan QR code

The drivers and files for this monitor can be downloaded from www.lenovo.com/support/D24 10 or scan QR code.