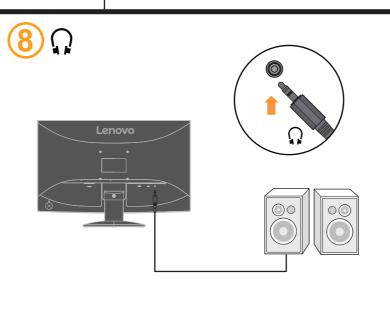

The drivers and files for this monitor can be downloaded from www.lenovo.com/support/D24\_10 or scan QR code

The drivers and files for this monitor can be downloaded from www.lenovo.com/support/D24 10 or scan QR code.