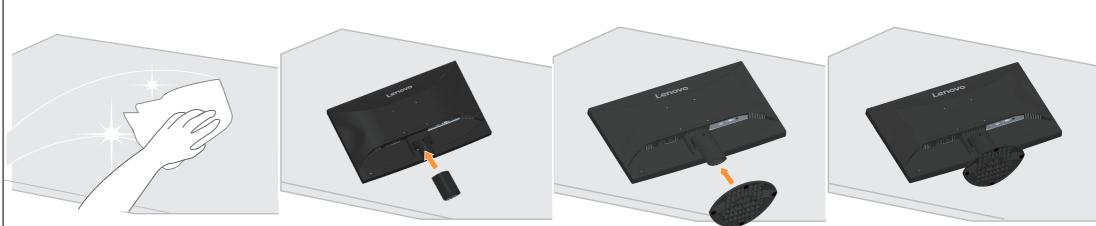

The drivers and files for this monitor can be downloaded from www.lenovo.com/support/D24\_10 or scan QR code





































The drivers and files for this monitor can be downloaded from www.lenovo.com/support/D24 10 or scan QR code.

Os drivers e arquivos para este monitor podem ser baixados de www.lenovo.com/support/D24\_10 ou digitalize o codigo QR.

Драйверите и файловете за този монитор могат да бъдат изтеглени от www.lenovo.com/support/D24\_10 или сканирайте QR кода.

គេអាចដោនឡូដកម្មវធីបញ្ហា (ង្រាយវេ) និងឯកសារនានា សម្រាប់ម៉ូនិទ័រនេះពីតំណ www.lenovo.com/support/D24\_10 ឬ ស្ពែនកូដឆ្លើយតបរហ័ស (QR Code) បាន។

Upravljački programi i datoteke za ovaj monitor mogu se preuzeti na www.lenovo.com/support/D24\_10 ili skenirajte QR kod.

Ovladače a soubory pro tento monitor jsou k dispozici ke stažení na webu www.lenovo.com/support/D24\_10 nebo oskenujte kód QR.

Vous pouvez télécharger l