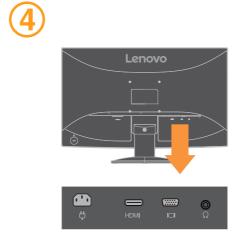

The drivers and files for this monitor can be downloaded from www.lenovo.com/support/D24\_10 or scan QR code





































The drivers and files for this monitor can be downloaded from www.lenovo.com/support/D24 10 or scan QR code.

Os drivers e arquivos para este monitor podem ser baixados de www.lenovo.com/support/D24\_10 ou digitalize o codigo QR.

Драйверите и файловете за този монитор могат да бъдат изтеглени от www.lenovo.com/support/D24\_10 или сканирайте QR кода.

គេអាចដោនឡូដកម្មវធីបញ្ហា (ង្រាយវេ) និងឯកសារនានា សម្រាប់ម៉ូនិទ័រនេះពីតំណ www.lenovo.com/support/D24\_10 ឬ ស្ពែនកូដឆ្លើយតបរហ័ស (QR Code) បាន។

Upravljački programi i datoteke za ovaj monitor mogu se preuzeti na www.lenovo.com/support/D24\_10 ili skenirajte QR kod.

Ovladače a soubory pro tento monitor jsou k dispozici ke stažení na webu www.lenovo.com/support/D24\_10 nebo oskenujte kód QR.

Vous pouvez télécharger les pil