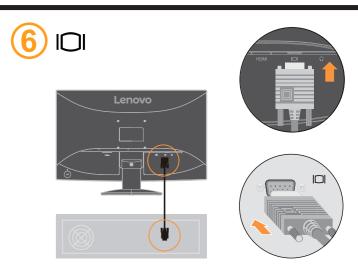

The drivers and files for this monitor can be downloaded from www.lenovo.com/support/D24\_10 or scan QR code





































The drivers and files for this monitor can be downloaded from www.lenovo.com/support/D24 10 or scan QR code.

Os drivers e arquivos para este monitor podem ser baixados de www.lenovo.com/support/D24\_10 ou digitalize o codigo QR.

Драйверите и файловете за този монитор могат да бъдат изтеглени от www.lenovo.com/support/D24\_10 или сканирайте QR кода.

គេអាចដោនឡូដកម្មវធីបញ្ហា (ង្រាយវេ) និងឯកសារនានា សម្រាប់ម៉ូនិទ័រនេះពីតំណ www.lenovo.com/support/D24\_10 ឬ ស្ពែនកូដឆ្លើយតបរហ័ស (QR Code) បាន។

Upravljački programi i datoteke za ovaj monitor mogu se preuzeti na www.lenovo.com/support/D24\_10 ili skenirajte QR kod.

Ovladače a soubory pro tento monitor jsou k dispozici ke stažení na webu www.lenovo.com/support/D24\_10 nebo oskenujte kód QR.

Vous pouvez télécharger les pilotes