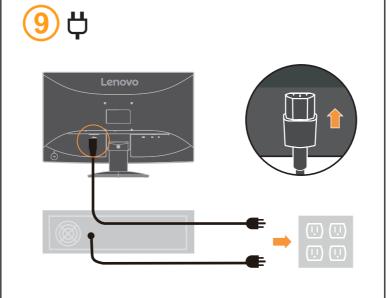

The drivers and files for this monitor can be downloaded from www.lenovo.com/support/D24\_10 or scan QR code

The drivers and files for this monitor can be downloaded from www.lenovo.com/support/D24 10 or scan QR code.