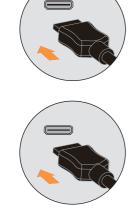

The drivers and files for this monitor can be downloaded from www.lenovo.com/support/D24\_10 or scan QR code

The drivers and files for this monitor can be downloaded from www.lenovo.com/support/D24 10 or scan QR code.