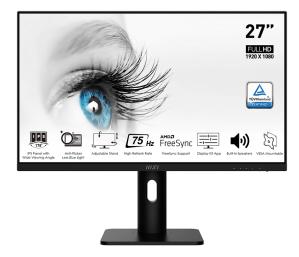

# **FEATURES**

178°

## 27" FHD 1080P

View your applications, spreadsheets and more with a perfect 27 FHD 1000P inches screen with a breathtaking viewing experience that comes with Full HD resolution

## **IPS Grade Panel**

Instantly optimize the screen colors and brightness to ensure that you enjoy every detail at its best while creating your own on-line video

#### Less Blue Light PRO

LESS BLUE LIGHT Use a hardware solution to reduce the light emission in the blueviolet region of the blue light spectrum (wavelength 415 to 455 nm).

#### Anti-Flicker technology

MSI Anti-Flicker technology provides a very comfortable viewing experience by reducing the amount of screen flicker.

### **Adjustable Stand**

Adjust the stand to the angle that is most suitable for you to keep yourself work comfortably.

#### 75Hz High Refresh Rate

**75**  $H_Z$  Experience smooth gaming with a blazing fast 75Hz refresh rate, that gives you the upperhand in fast moving games.

## AMD FreeSync™

 $\ensuremath{\mathsf{FreeSync}}$  Puts an end to choppy gameplay and broken frames with fluid, artifact-free performance at virtually any framerate.

#### **Display Kit Support**

Providing the most convenient tool, the proper color & display mode to you while working with it everyday.

#### **Built-In Speaker**

Built-in speakers allow you to listen clearly without connecting external speakers.