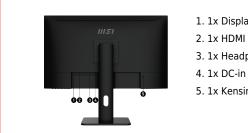

# **CONNECTIONS**

- 1. 1x DisplayPort (1.2a)
- 2. 1x HDMI (1.4b)
- 3. 1x Headphone-out
- 5. 1x Kensington Lock